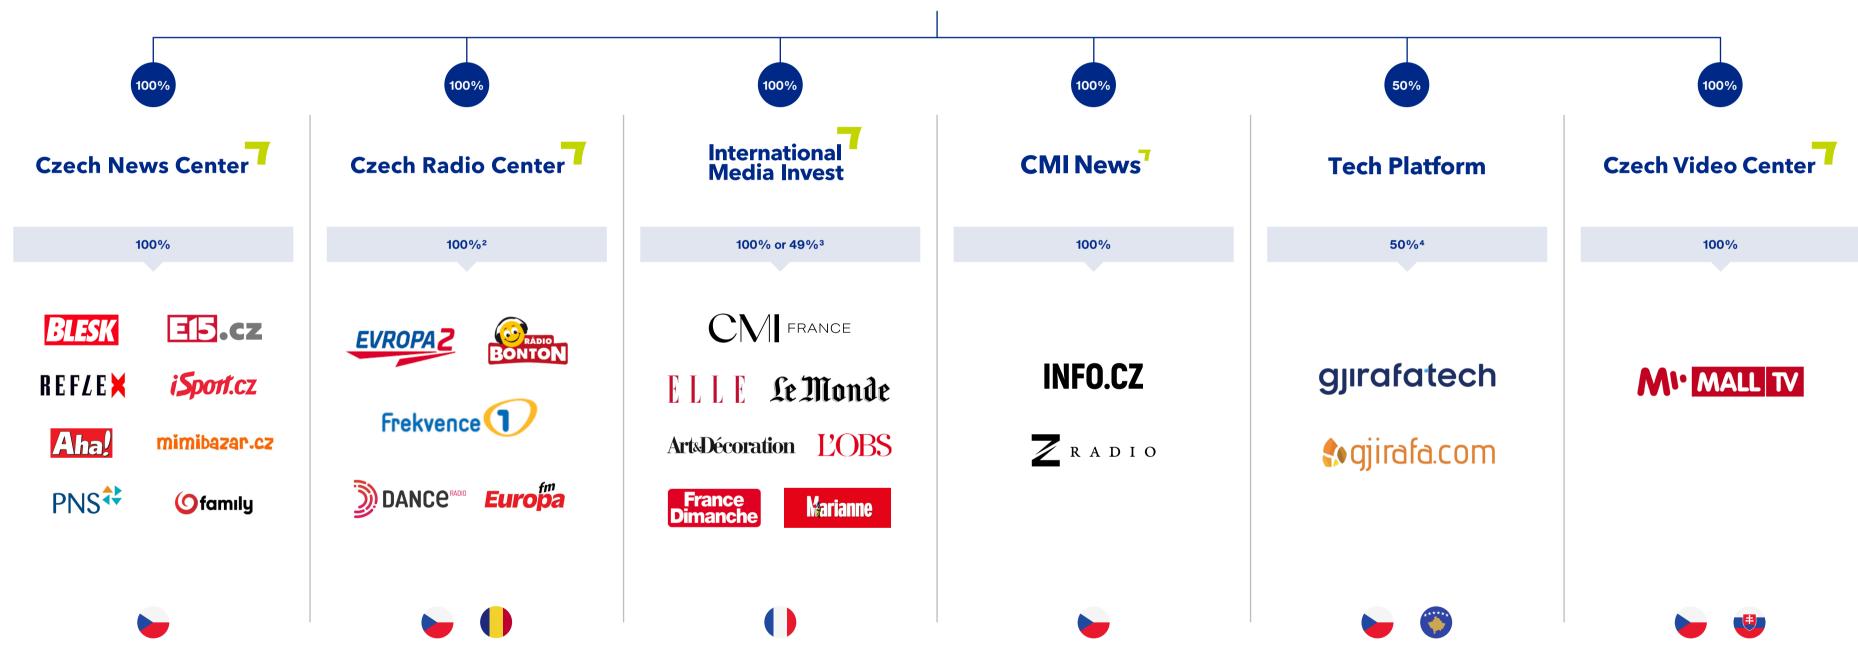

Czech Radio Center, a.s. is a 100% shareholder in Active Radio a.s. and Radio Bontón; a.s. (CZ) as well as Radio Music SRL (RO) who in turn own radio stations in the Czech Republic and Romania, previously held by Lagardère Active Radio International R-SA and Regie Radio Music SRL (RO) who in turn own radio stations in the Czech Republic and Romania, previously held by Lagardère Active Radio International R-SA and Regie Radio Music SRL (RO) who in turn own radio stations in the Czech Republic and Romania, previously held by Lagardère Active Radio International R-SA and Regie Radio Music SRL (RO) who in turn own radio stations in the Czech Republic and Romania, previously held by Lagardère Active Radio International R-SA and Regie Radio Music SRL (RO) who in turn own radio stations in the Czech Republic and Romania, previously held by Lagardère Active Radio International R-SA and Regie Radio Music SRL (RO) who in turn own radio stations in the Czech Republic and Romania, previously held by Lagardère Active Radio International R-SA and Regie Radio Music SRL (RO) who in turn own radio stations in the Czech Republic and Romania, previously held by Lagardère Active Radio International R-SA and Regie Radio Music SRL (RO) who in turn own radio stations in the Czech Republic and Romania, previously held by Lagardère Active Radio International R-SA and Regie Radio Music SRL (RO) who in turn own radio stations in the Czech Republic and Romania, previously held by Lagardère Active Radio International R-SA and Regie Radio Music SRL (RO) who in turn own radio stations in the Czech Republic and Romania, previously held by Lagardère Active Radio International R-SA and Regie Radio Music SRL (RO) who in turn own radio stations in the Czech Regie Radio Radio Regie Radio

<sup>4</sup> CMI currently holds 100% shareholding interest in Czech Innovation Lab s.r.o., which is expected to be transferred to Gjirafa Inc. CMI also holds 50% shareholding interest in Rockaway GRF Investments a.s. which in turn owns 48,61% in Gjirafa Inc.