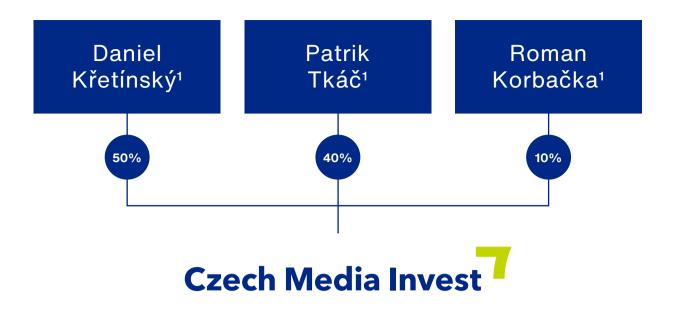

<sup>1</sup> The respective UBOs hold their interest in Czech Media Invest, a.s. (CZ domiciled) indirectly through their SPVs. Shareholding interests as shown above refer to shareholding interests controlled by each shareholder